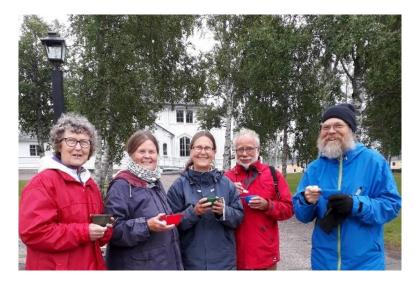

## Guided hike through past, present and future

I give you an insight into how life has been for a hundred years ago and how it is now and coming to be in the future. We start and finish the walk at the Touristcenter.

You also get to taste some of our local specialities.

Do you know, the first female UN ambassador Agda Rössel, comes from Gällivare!

| Time/Length | 2 hour – ca 1,5 km                    |
|-------------|---------------------------------------|
| Difficulty  | Easy walking on footpath and streets. |
| Price       | 325 Skr/adult.                        |
|             | (children 0-12 year, 50% off)         |
| Departure   | On request                            |