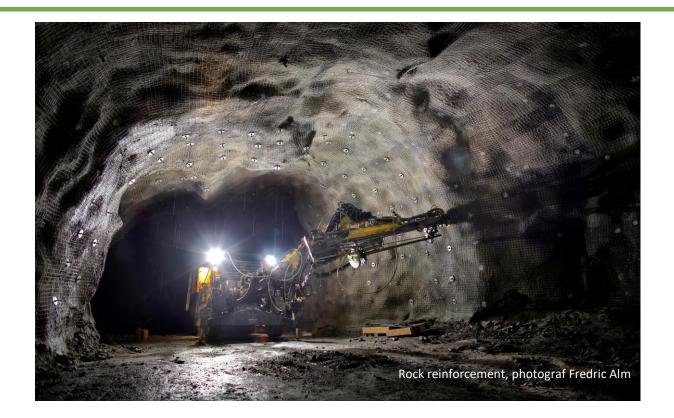

## Visit LKAB's underground iron-ore mine in Malmberget

Every day, 365 days a year, iron ore is mined in LKAB's mines that correspond to around six Eiffel Tower - calculated in the amount of steel.

Visit LKAB's underground iron-ore mine in Malmberget and get an insight into one of Sweden's most important industries. At LKAB's research and visitor center, the entire mining process is presented before the journey by minibus goes 1000 meters underground. On this mining tour, you will come straight down and right into the production. The guide will talk about modern mining and how it can cause a whole town to be moved. The mining tour is held both in Swedish and English.